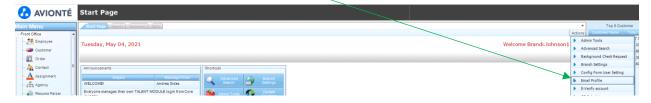

## Setting your email in Avionte' Classic and Talent Module

This is how to set your email in Classic. Click on the actions tab.

Select Email Profile from the drop down list.

This box will pop up. Your profile name should auto populate. Enter your email address in the two boxes as indicated below. You can add signature information in the bottom box. Hit Send Test Email.