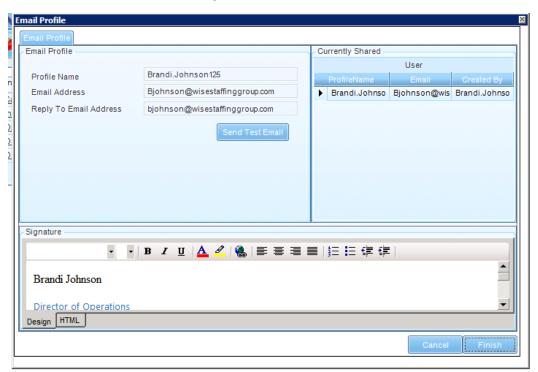

## Setting your email in Avionte' Classic and Talent Module

This is how to set your email in Classic. Click on the actions tab.

Select Email Profile from the drop down list.

This box will pop up. Your profile name should auto populate. Enter your email address in the two boxes as indicated below. You can add signature information in the bottom box. Hit Send Test Email.