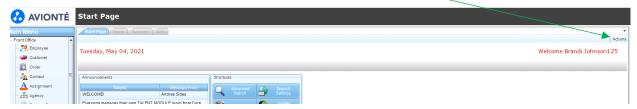

## Setting your email in Avionte' Classic and Talent Module

This is how to set your email in Classic. Click on the actions tab.

Select Email Profile from the drop down list.

This box will pop up. Your profile name should auto populate. Enter your email address in the two boxes as indicated below. You can add signature information in the bottom box. Hit Send Test Email.