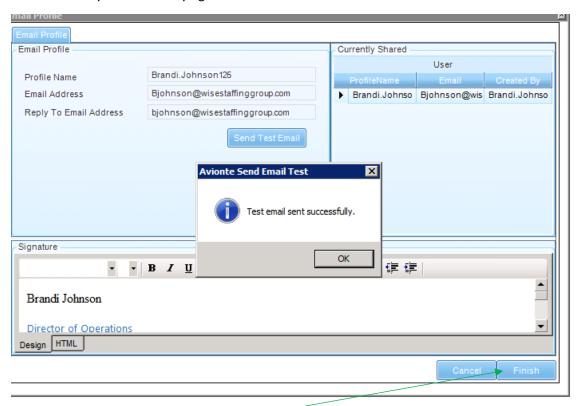

## Setting your email in Avionte' Classic and Talent Module

This box should pop up. You will get an email form Avionte'. If it is not successful, please check the email address for any errors and try again.

Hit Finish.