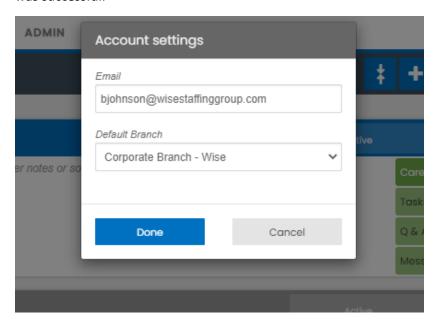

## Setting your email in Avionte' Classic and Talent Module

This is how you set up your email in Talent Module. Click on the arrow beside your name.

This drop down will appear. Select Account Settings.

This box will appear. Add your email address and hit done. You will get a message box pop up that it was successful.