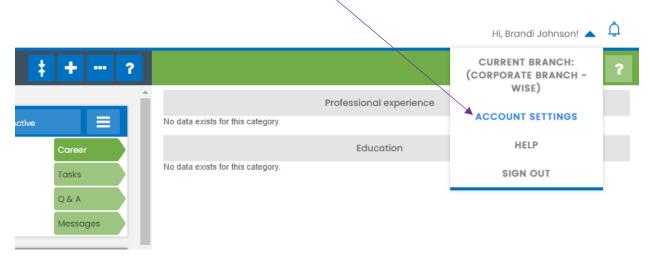

## Setting your email in Avionte' Classic and Talent Module

This is how you set up your email in Talent Module. Click on the arrow beside your name.

This drop down will appear. Select Account Settings.

This box will appear. Add your email address and hit done. You will get a message box pop up that it was successful.